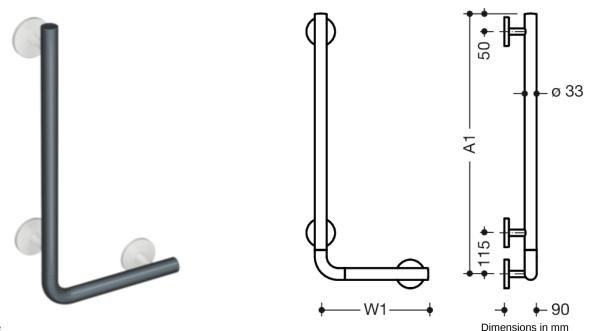

## **Properties**

L-shaped support rail System 800 K

- vertically and horizontally arranged rails connected at right-angles
- for holding on to and providing support
- L-shaped support rail made of high-quality polyamide according to HEWI colour chart
- supports and roses made of high-quality polyamide in HEWI colour 98 (signal white)
- with continuous, corrosion resistant steel core
- horizontal length made-to-measure from 300 mm to 850 mm, vertical length made-to-measure from 600 mm to 1250 mm, 90 mm deep, diameter of rail 33 mm
- wall connection with discreet supports (diameter 18 mm) perpendicular to wall and flat roses